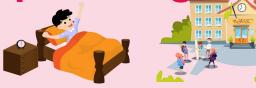

### School morning timeline

Create your own timeline for a typical school morning or for your morning at home.

Draw 5 pictures in the order you do them each day.

Decide what time you think each event happens?

Draw the hands on the clock to show that time.

First thing in the morning I get out of bed. This usually happens about 7 o'clock.

Next, I get dressed – I think this is about thirty minutes after I get up, so about half past seven.