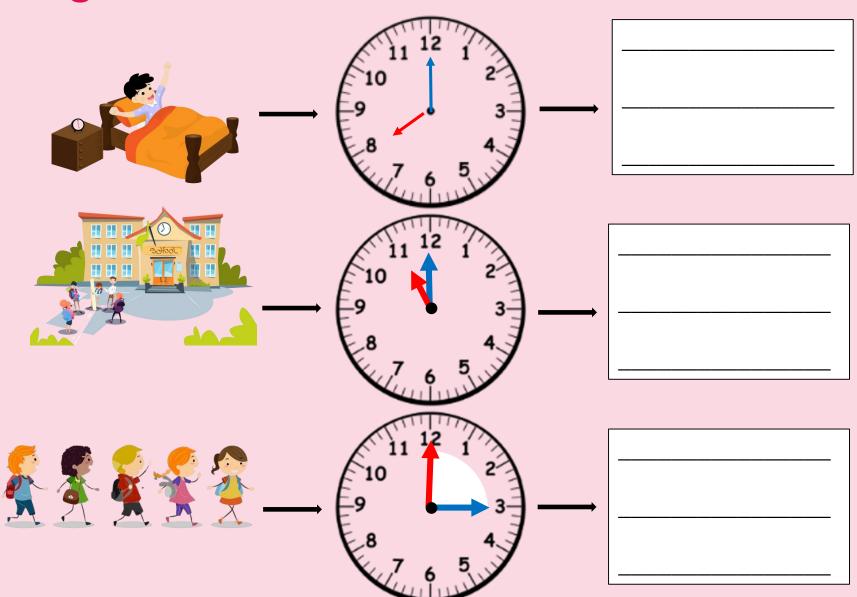

on 7: Apply knowledge of time to sequence events

Mathematics **Mastery** 

## How long?



How long does it take to spend a day at school?



How long does it take to walk from the carpet to the table?



How long does it take to have a good night's sleep?





morning



midday



afternoon

evening



night time

earlier









## Sequencing

Think about a usual Wednesday:

What time do you get up in the morning? What time do you have breakfast?

What time do you come to school?

What time do you have lunch?

What time do you go home?

What time do you have dinner?

What time do you go to bed?



Sequencing – put the pictures in the right order,















Playtime is at 11 o'clock.

Afternoon school starts at 12.30

I go to bed at eight o'clock.





# Writing the time in words







# Writing the time in words







### School morning timeline

Create your own timeline for a typical school morning or for your morning at home.

Draw 5 pictures in the order you do them each day.

Decide what time you think each event happens?

Draw the hands on the clock to show that time.



First thing in the morning I get out of bed. This usually happens about 7 o'clock.

Next, I get dressed – I think this is about thirty minutes after I get up, so about half past seven.



# Matching time Which times match?

| 1 hour    | 1 minute | 60 seconds | 60 minutes       |
|-----------|----------|------------|------------------|
| 1 month   | 1 week   | 7 days     | about<br>4 weeks |
| 12 months | 1 day    | 24 hours   | 1 year           |