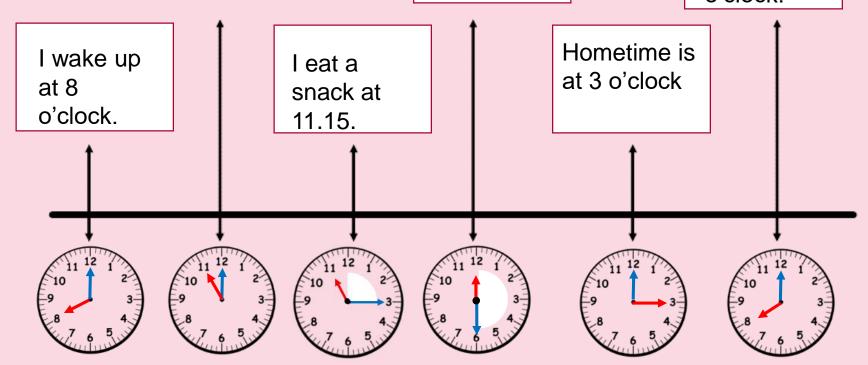

## Sequencing

Think about a usual Wednesday:

What time do you get up in the morning? What time do you have breakfast?

What time do you come to school?

What time do you have lunch?

What time do you go home?

What time do you have dinner?

What time do you go to bed?

Sequencing – put the pictures in the right order,

Playtime is at 11 o'clock.

Afternoon school starts at 12.30

I go to bed at eight o'clock.