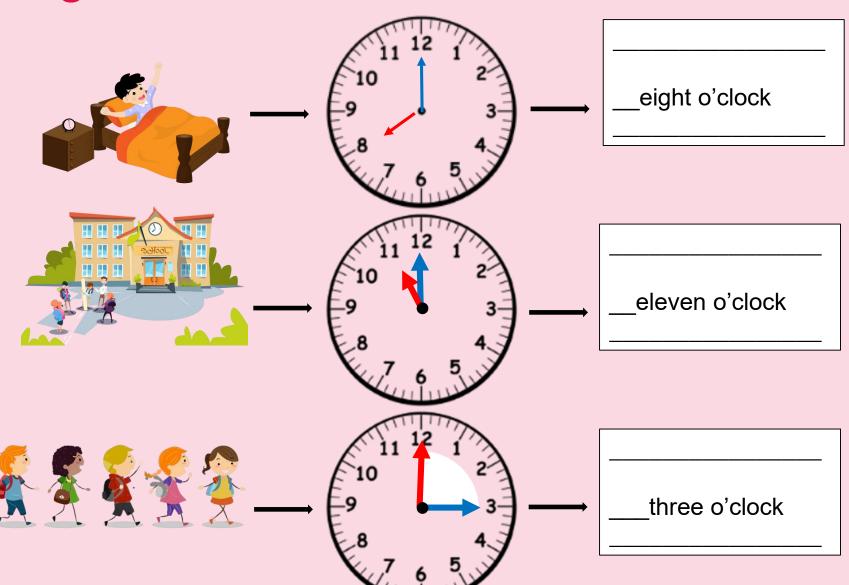

quence events

Mathematics **Mastery** 

## How long?



How long does it take to spend a day at school?



How long does it take to walk from the carpet to the table?



How long does it take to have a good night's sleep?





morning



midday



afternoon

evening



night time

earlier









## Sequencing

Think about a usual Wednesday:

What time do you get up in the morning? What time do you have breakfast?

What time do you come to school?

What time do you have lunch?

What time do you go home?

What time do you have dinner?

What time do you go to bed?



Sequencing – put the pictures in the right order,















Playtime is at 11 o'clock.

Afternoon school starts at 12.30

I go to bed at eight o'clock.





# Writing the time in words







# Writing the time in words







### School morning timeline

Create your own timeline for a typical school morning or for your morning at home.

Draw 5 pictures in the order you do them each day.

Decide what time you think each event happens?

Draw the hands on the clock to show that time.



First thing in the morning I get out of bed. This usually happens about 7 o'clock.

Next, I get dressed – I think this is about thirty minutes after I get up, so about half past seven.



# Matching time Which times match?

| 1 hour    | 1 minute | 60 seconds | 60 minutes       |
|-----------|----------|------------|------------------|
| 1 month   | 1 week   | 7 days     | about<br>4 weeks |
| 12 months | 1 day    | 24 hours   | 1 year           |