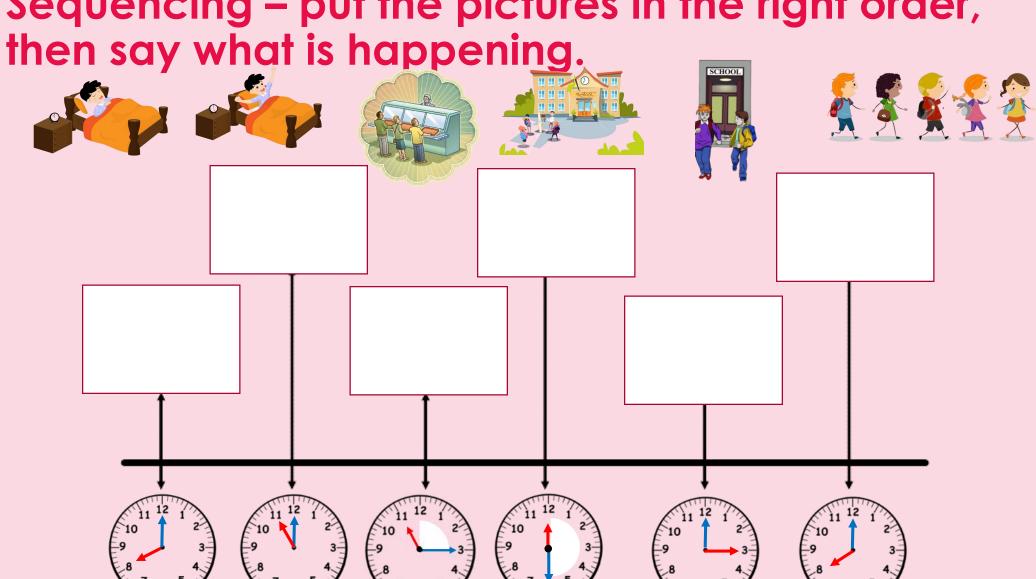

## Sequencing

Think about a usual Wednesday:

What time do you get up in the morning? What time do you have breakfast?

What time do you come to school?

What time do you have lunch?

What time do you go home?

What time do you have dinner?

What time do you go to bed?

Sequencing – put the pictures in the right order,

Playtime is at 11 o'clock.

Afternoon school starts at 12.30

I go to bed at eight o'clock.